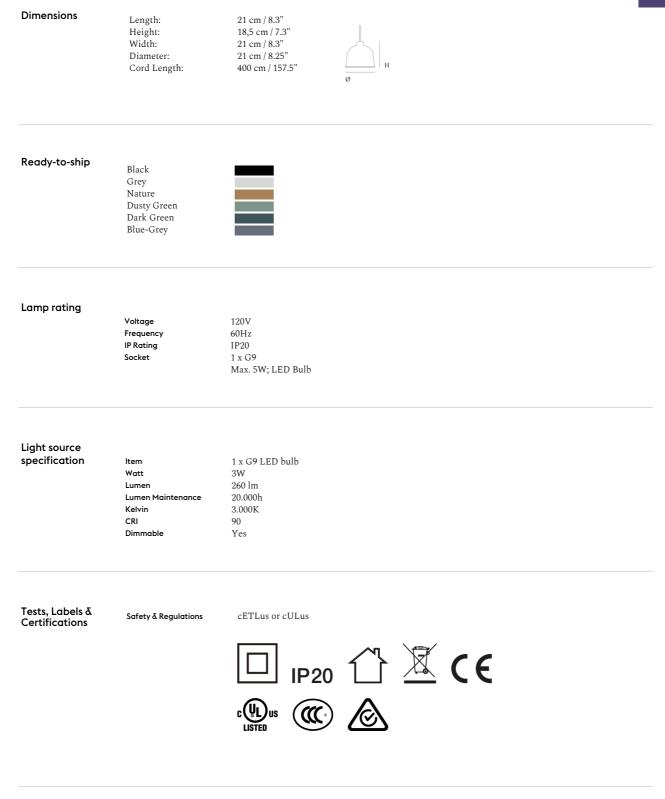

|
| Ceiling Cap included  | Yes.                                                                                                                                                                                                                                                                                                                                                  |
| Dimmable function     | Yes.                                                                                                                                                                                                                                                                                                                                                  |



## **Grain Pendant Lamp**