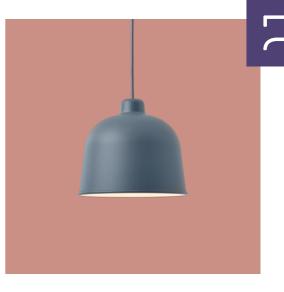

## **Grain Pendant Lamp**

"The Grain Pendant Lamp is a versatile light with a warm and welcoming appearance, complimented by a soft form that generously spreads the light underneath. The design is made from a unique mix of bamboo grain and plastic, adding a new perspective to the archetypical pendant lamp through its visual expression and matte touch."

- Jens Fager

| Designed by           | Jens Fager / 2015                                                                                                                                                                                                                                                                                                                                     |
|-----------------------|-------------------------------------------------------------------------------------------------------------------------------------------------------------------------------------------------------------------------------------------------------------------------------------------------------------------------------------------------------|
| About the designer    | Jens Fager is one of Sweden's most well-established designers. A graduate from Konstfack<br>University in Stockholm, he has made an international impact with exhibitions in London, Milan,<br>and Stockholm.                                                                                                                                         |
| Environment           | Indoor                                                                                                                                                                                                                                                                                                                                                |
| Country of Production | China                                                                                                                                                                                                                                                                                                                                                 |
| Preassembled          | Yes.                                                                                                                                                                                                                                                                                                                                                  |
| Description           | The traditional pendant silhouette receives a poetic reinterpretation with the Grain Lamp. Simple<br>and elegant, the lamp has small grains of fiber in its surface, creating a subtle texture and change in<br>the diffusion of light. The pendant includes an LED lightbulb that lasts for up to 10,000 hours and<br>provides a warm, natural glow. |
| Material              | Lamp Shade is made in mixture of bamboo fibers and polypropolene. PVC cord. The lamp's shade is made under high pressure casting. Shade and electrical componenets are hereafter assembled by hand.                                                                                                                                                   |
| Cleaning & Care       | Clean with soft dry cloth only. Always switch off electricity supply before cleaning.                                                                                                                                                                                                                                                                 |
| Light source included | Yes.                                                                                                                                                                                                                                                                                                                                                  |
| Ceiling Cap included  | Yes.                                                                                                                                                                                                                                                                                                                                                  |
| Dimmable function     | Yes.                                                                                                                                                                                                                                                                                                                                                  |